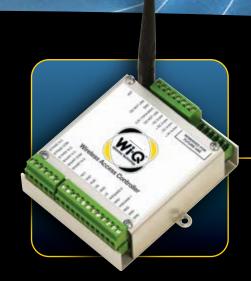

Portal gateway provides intelligent wireless communication

### THE SMARTEST SYSTEM IN THE WIRELESS WORLD.

STANLEY Wi-Q<sup>™</sup> Access Control Software Allows management of access control application

Portal Gateway

Enables bidirectional
communication between wireless
readers and host computer