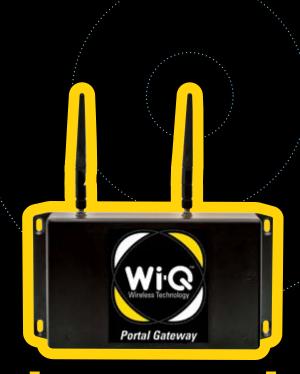

Portal gateway provides intelligent wireless communication

### THE SMARTEST SYSTEM IN THE WIRELESS WORLD.

STANLEY Wi-Q<sup>™</sup> Access Control Software Allows management of access control application

Portal Gateway

Enables bidirectional
communication between wireless
readers and host computer