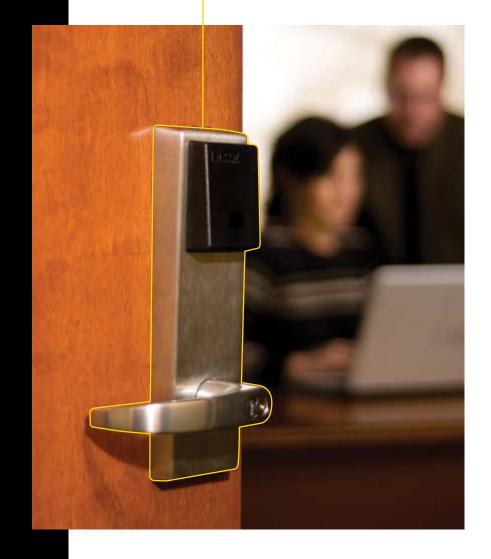

Wireless intelligent readers enable decision making at the door

Wireless Access Door Reader

Available for all magnetic stripe, proximity and dual validation formats