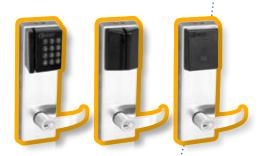

Wireless intelligent readers enable decision making at the door

Wireless Access Door Reader

Available for all magnetic stripe, proximity and dual validation formats

#### BEST WIRELESS LOCK

Heavy-duty locks available in mortise, cylindrical and exit style trim

Card access technology works during network and power failures

Switch and sensor technologies of BEST mortise locks provide accurate data to determine leave vs. break in, closed vs. latched and key vs. card scenarios