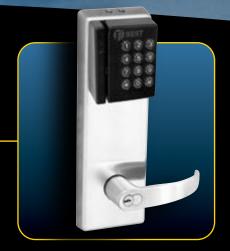

#### BEST WIRELESS LOCK

Heavy-duty locks available in mortise, cylindrical and exit style trim

Card access technology works during network and power failures

Switch and sensor technologies of BEST mortise locks provide accurate data to determine leave vs. break in, closed vs. latched and key vs. card scenarios