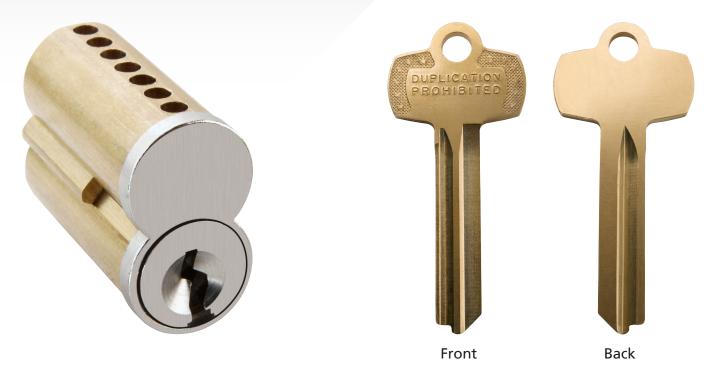

#### Q: What is the 7CS core & 7AS key constructed of?

A: The 7CS core is composed of a brass body and a zinc face. The 7AS key is constructed of brass.

# Q: What key stamps are available on 7AS keys?

A: 7AS keys come standard with a "Duplication Prohibited" stamp on the front and a blank back.