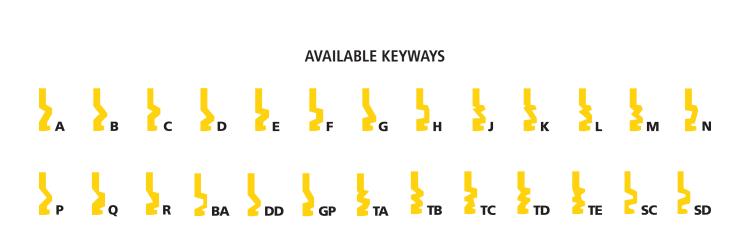

#### Q: What keyways are offered on the 7CS core & 7AS key?

A: The 7CS core & 7AS key are available to order in 26 different keyways. The keyways are A, D, E, F, G, H, J, Q, B, BA, C, DD, K, L, M, N, P, R, TA, TB, TC, TD, TE, GP, SC and SD. SC and SD keyways are equivalent to Arrow 1C and 1D keyways, respectively. Patented keyways are not available.