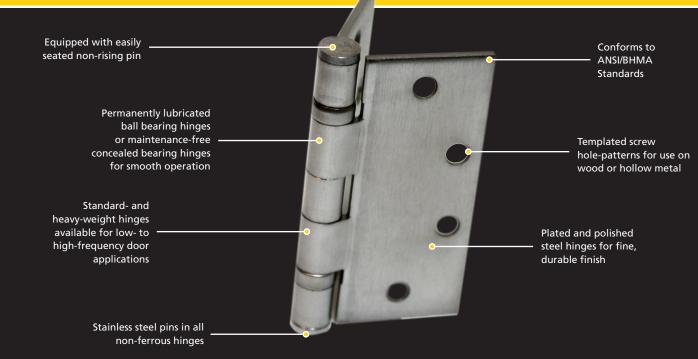

From ball bearing and concealed bearing, to spring and continuous styles, STANLEY offers hinges that fit your specific door, frame and wall application. Their durable construction, and choice of standard or heavy-duty options, ensures you get the right solution for a range of door weights and sizes.

### **STANLEY Hinges Get the Job Done in Any Application.**

STANLEY hinges have been around since 1843 and is a brand name you can trust.

- Easy to Install Package comes with fasteners and cardboard shims for quick installation and alignment
- Versatile Full-mortise, half-mortise, half-surface and full-surface options, in a wide range of sizes and finishes, for any door/frame/ wall application
- Reliable Constructed with durable bearings and high-quality materials for long-lasting maintenance-free operation